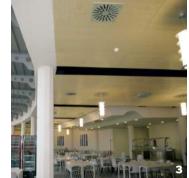

## metal ceilings & coverings Technical perfection, 100% made in Italy.

Metal Ceilings and Coverings systems are made up of modular elements (panels, strips or grilles) and suspended by steel support structures. These metal systems for suspended ceilings and wall coverings are made by CBI Europe, a leading manufacturer with an output of over five million square metres a year. The modular elements are standard or custom made, resistant, durable, easy to handle, simple and quick to install, inspected, certified, eco-friendly and designed for new generation interiors, thanks to the architectural elements of great aesthetic versatility. CBI Europe's ceilings and metal coverings are sound proof, fire and moisture resistant, and are washable. Moreover they are free of toxic materials and finished with fungicidal and antibacterial coatings, therefore they can also be used in **sterile environments** such as canteens and hospitals. The different products available, the wide range of colours and perforation patterns offer the designer the possibility to choose the best fit according to the technical, aesthetic and acoustic requirements of each environment.

HOTEL HILTON RESTAURANT, TALLIN \_ Estonia > vertical baffle 120x40x120 mm

HI-TECH METAL TILES, STANDARD AND CUSTOM MADE CBI Europe's Metal Tile Systems are modular panels made in **aluminium and steel**, resting on a suitable support structure in steel, **available in different measurements**. The space (technical area) that is created between the panel and the ceiling or wall (on which the structure rests) is used to accommodate the plumbing and electrical wiring, and is **100% inspectable.** In addition to the 50 different panels with standard dimensions, CBI Europe's technical Lab is capable of studying any technical solution, which may be adapted to any special requests of dimension or structure.