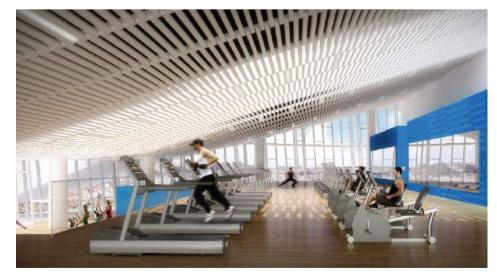

#### Baffle linear strips system: horizontal architecture.

CBI Europe's Baffle linear aluminium and steel strips systems are ideal for all types of environment thanks to their superbly versatile architectural elements. Available in standard formats and customer-specified sizes, the strips simply click into the supporting structure with no need for screws or expansion plugs. They are also fully inspectable and integrate perfectly with building systems like lighting, ventilation and security. Various perforation patterns make this system the perfect choice for acoustic correction applications in large spaces like airports, waiting rooms, etc. A choice of thicknesses, and a wide range of colours and perforation patterns enable interior designers to choose exactly the right products to achieve the aesthetic and acoustic results they desire in all environments: a perfect combination of technology and design, 100% made in Italy.

BAKU AQUATIC PALACE Azerbaijan > spa & area fitness > baffle linear strips system / custom made A customized project, which saw to the production of customized parts, optimized for the best results in terms of technical achievement, sound absorbing and resistant to corrosion, aesthetics and assembly, ensuring the accuracy of delivery, respecting the delivery times and the maximum accuracy of the designer's plan.