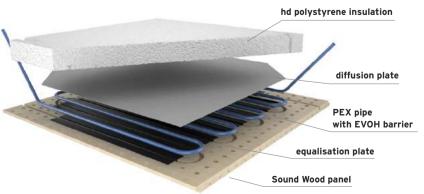

SOUND WOOD THERMAL: CLIMATE CONTROL + SOUND ABSORPTION Sound Wood Thermal is a high-tech system that combines excellent acoustic and thermal performance. Ideal for all interior applications, Sound Wood Thermal is fully removable, and provides integrated radiant heating and cooling in a way that ensures more uniform indoor comfort

SOUND WOOD THERMAL