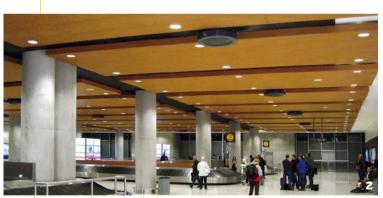

1. PALACE OF CULTURE AND SPORTS, VARNA \_ Bulgaria WC1 Sherwood Melamine 2. LARNAKA AIRPORT, CYPRUS > ceilings and coverings: Sherwood Melamine \_ 1.500 sqm. CBI Europe's Wood System panels can be installed in suspended ceilings and wall claddings using a variety of mounting systems.