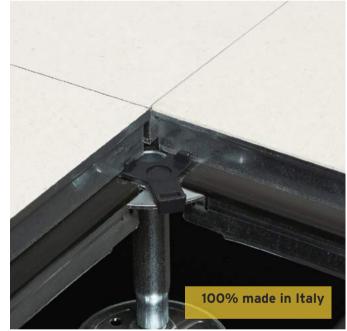

## CBI Europe, a partner in interior architecture, contributes with its products in creating prestigious, functional and comfortable environments of great worth.

CBI Europe's Technical Raised Access Floor Systems are made up of modular elements (panels)  $600 \times 600$ , resting on a **special support structure** in steel available in different measurements. The space (technical area) that is created between the panel and the floor (on which the structure rests) is used to accommodate the plumbing and electrical wiring, and is 100% inspectable. The modular elements are **standard or custom made**, resistant, durable, easy to handle, simple and quick to install, inspected, certified, ecofriendly and designed for new generation interiors.

#### CBI EUROPE'S FACTORY FINISHED PANELS, READY FOR INSTALLATION.

The Factory Finished Panels are modular panels 600 x 600, resting on a suitable support structure in steel, available in different measurements. The core of the panels is made of woodcore, calcium sulphate or glass. **The finishes are always in stock: ceramic, marble, granite, wood, bamboo, glass, laminates, rubber, and linoleum.** CBI Europe's production chain is **100% made in Italy**, from design to creation, thus ensuring quality and a fast reliable delivery time.

**CBI EUROPE'S BARE PANELS** in wood agglomerate and calcium sulphate are available in fully steel encapsulated, alufoil backing, double alufoil and tongue&groove versions. They permit direct or access-panel inspection of the under-floor plenum, and are ideal for use in buildings that have to be fully homologated prior to delivery to the customer and prior to finalisation of the room layout. All CBI Europe's bare panel floors can be **covered after installation** using any type of commercially available floor covering.