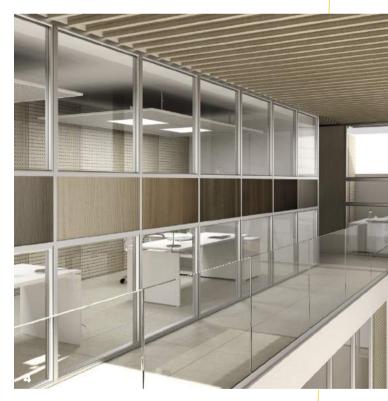

WALL SYSTEM: FLEXIBLE AND HI-TECH PARTITION SYSTEM Above all, flexibility **CBI** Europe participates means flexible spaces.CBI EUROPE'S Wall System is the answer to current space and enin the construction of one vironmental needs of flexibility. Modular elements of design and quality, in glass, wood of Qatar most important and aluminium, which can be assembled on site quickly and directly contribute to the creation of a new concept of interiors going beyond the simplicity of division. Wall buildings by supplying System is like a puzzle, it allows you to create, move, and easily change the individual modemountable partitions of dules according to the organizational needs, the architectural choices and personal taste. 100% Italian-made quality. Contemporary interiors, elegant and bright, but mostly hi-tech: technical and functional.

1-4. Wall System demountable partition 5. QATAR PETROLEUM OFFICES, WTC DOHA \_ Qatar > demountable partitions \_ Wall System (17.000 sqm H 2750 / 27.000 sqm H 2150 Blind modules\_ 2.600 sam glass modules). Blind modules, modular glass which can be assembled easily and directly on site. Wall System allows you to compose, move, and easily change the individual modules according to the organizational needs. the architectural choices and personal taste.