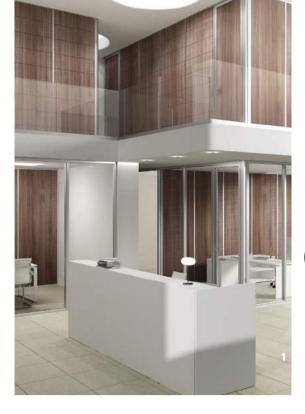

### demountable partitions Modular solutions for spaces.

Created to provide quality, style and design; easy to install, move and modify. Never ending research in design and materials generates a harmonious and elegant style for people who are looking for quality, affordability and elegance. CBI Europe's demountable partition systems enable you to create environments that are soundproof, yet elegant and modern. External aluminium finishes as well as perforated and plain panels give the environment a new style, as each designer wants, be it for public or private offices, banks, conference rooms, executive offices, ect.

WALL SYSTEM

Modular, flexible and fast installation

Aesthetics, reliability and functionality **IRON GENESY** 

Modularity and safety.

**GHOST / GHOST VISION** 

Illumination, trasparency and high technology.

WALL SYSTEM: FLEXIBLE AND HI-TECH PARTITION SYSTEM Above all, flexibility **CBI** Europe participates means flexible spaces.CBI EUROPE'S Wall System is the answer to current space and enin the construction of one vironmental needs of flexibility. Modular elements of design and quality, in glass, wood of Qatar most important and aluminium, which can be assembled on site quickly and directly contribute to the creation of a new concept of interiors going beyond the simplicity of division. Wall buildings by supplying System is like a puzzle, it allows you to create, move, and easily change the individual modemountable partitions of dules according to the organizational needs, the architectural choices and personal taste. 100% Italian-made quality. Contemporary interiors, elegant and bright, but mostly hi-tech: technical and functional.