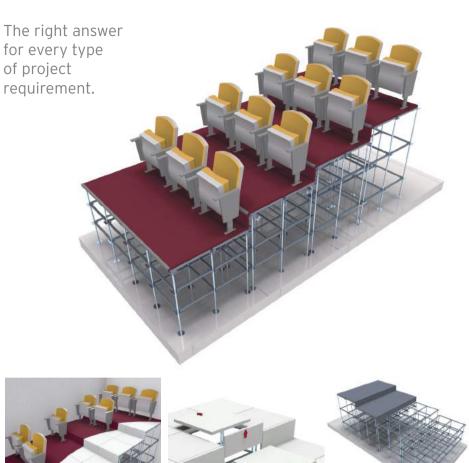

#### Stadio System > Hi-tech elevation

Stadio System of Cbi Europe is the ideal solution for new constructions or renovations of cinemas, theaters, conference halls and amphitheaters.

Flexible and adaptable to every type of the underlying flooring, the STADIO system is composed of a raised steel structure, made up of very resistant modular elements, that afford the possibility to achieve different levels of floor heights. The structure is coupled with wood conglomerate, MDF or uncombustible calcium sulphate panels and the plenum, fully accessible, can be used to locate lighting and climate control. Quick and easy to install, STADIO is a highly reliable and very resistant system to load and stress: the right answer for every type of construction and project requirement.