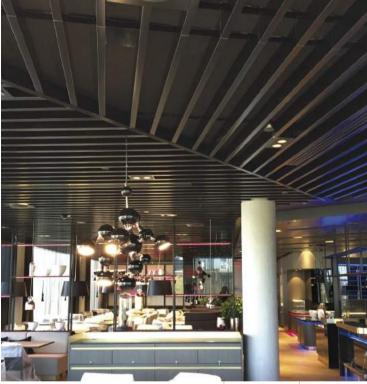

HOTEL HILTON RESTAURANT, TALLIN \_ Estonia > vertical baffle 120x40x120 mm

HI-TECH METAL TILES, STANDARD AND CUSTOM MADE CBI Europe's Metal Tile Systems are modular panels made in **aluminium and steel**, resting on a suitable support structure in steel, **available in different measurements**. The space (technical area) that is created between the panel and the ceiling or wall (on which the structure rests) is used to accommodate the plumbing and electrical wiring, and is **100% inspectable.** In addition to the 50 different panels with standard dimensions, CBI Europe's technical Lab is capable of studying any technical solution, which may be adapted to any special requests of dimension or structure.

WALL COVERING SYSTEM and custom sizes perforation patterns for variable sound absorption choice of 25 colours fungicidal and bactericidal paint finishes 10 different installation systems

STRIPS: HORIZONTAL ARCHITECTURE Linear Strips systems are various modular strips made in aluminium and steel, which are suspended from suitable support structures in steel. The horizontal lines are contemporary and can be appreciated in simple, yet refined buildings. In addition to the **50 different types** of models, edges and dimensions, and having lengths of up to 6 metres, Cbi Europe can always offer the best solution adapted to each and every request. Metal strips are resistant, durable, easy to handle, simple and fast to install, inspectable, hygienic, certified, eco-friendly and designed for new generation interiors. CBI Europe has both indoor and outdoor strips for coverings and platforms.