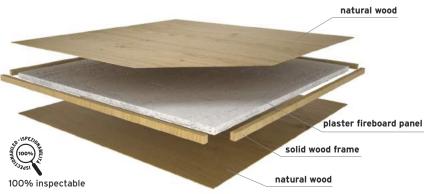

ACOUSTIK PLUS: CBI EUROPE'S HI-TECH REVOLUTION that guarantees fire resistance, dimensional stability, resistance to humidity, excellent acoustic performance. Acoustic Plus panels consist of high density plaster fibreboard, 1,250kg/m3 (class A1), with a thickness of 14 mm. The panels are natural wood veneer essences, have a fire resistant coating, and the edges are of genuine solid wood. The plaster fibreboard core offers Class A1 fire resistance, in accordance with the latest Italian Decree, 10 March 2005. levels than conventional systems, even in cooling mode. The wood covering and backing are both treated with special fire resistant coatings, which are guaranteed by their manufacturers, thus giving the panels the result of sheer excellence and the classification B-s1. dO.