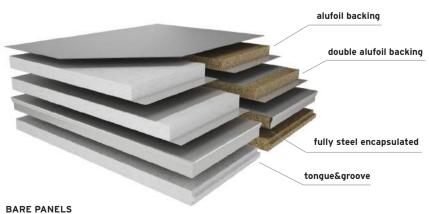

#### **BARE PANELS**

Semi-encapsulated steel panels / Fully steel encapsulated panels / Double alufoil panels Tongue&groove panels.

**SPECIAL PANELS** 

Glass panels / Radiant Floors Cable Management System / Metal Air System.

**CBI EUROPE'S BARE PANELS** in wood agglomerate and calcium sulphate are available in fully steel encapsulated, alufoil backing, double alufoil and tongue&groove versions. They permit direct or access-panel inspection of the under-floor plenum, and are ideal for use in buildings that have to be fully homologated prior to delivery to the customer and prior to finalisation of the room layout. All CBI Europe's bare panel floors can be **covered after installation** using any type of commercially available floor covering.