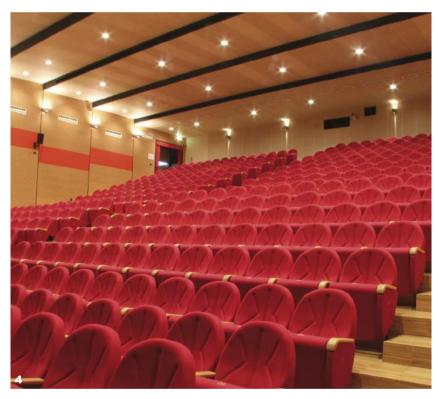

CBI Europe's Wood ceilings and covering systems can be divided into four categories: Sherwood is CBI Europe's basic line, fire resistant panels and strips, available whit natural wood or melamine finished panels. Acoustik Plus, that offers a unique wood finish and superb, professional acoustics for theatres, auditoriums and other spaces with special acoustic requirements; Sound Wood, ideal for all environments which need to be elegant and at the same time, be soundproofed; Metal Wood, fireproof metal panels, that can be painted to reproduce any colour or image required by designers; Radiant Sy**stems**, wood panels integrated with a radiant air conditioning system for the entire range of CBI Europe wall covering products.

3. SESTRIERE OLIMPIC VILLAGE, TORINO \_ Italy > ceilings and coverings Sherwood Real Veneer **4. NUOVO AUDITORIUM, CAMPOSAMPIERO \_ Italy >** ceilings and coverings \_ Acosutik Plus. Sound absorption properties vary from one type of panel and strip to another, depending on the characteristics of the perforations or slots. Special perforations can be produced to order.