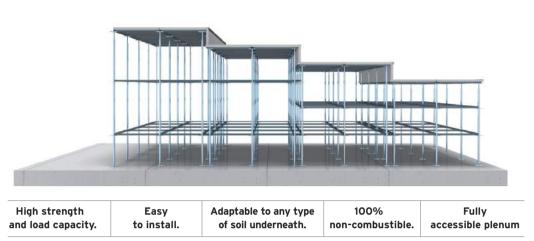

#### Stadio System > Hi-tech elevation

Stadio System of Cbi Europe is the ideal solution for new constructions or renovations of cinemas, theaters, conference halls and amphitheaters.

Flexible and adaptable to every type of the underlying flooring, the STADIO system is composed of a raised steel structure, made up of very resistant modular elements, that afford the possibility to achieve different levels of floor heights. The structure is coupled with wood conglomerate, MDF or uncombustible calcium sulphate panels and the plenum, fully accessible, can be used to locate lighting and climate control. Quick and easy to install, STADIO is a highly reliable and very resistant system to load and stress: the right answer for every type of construction and project requirement.