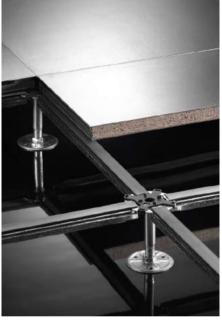

## CBI Europe, a partner in interior architecture, contributes with its products in creating prestigious, functional and comfortable environments of great worth.

CBI Europe's Technical Raised Access Floor Systems are made up of modular elements (panels)  $600 \times 600$ , resting on a **special support structure** in steel available in different measurements. The space (technical area) that is created between the panel and the floor (on which the structure rests) is used to accommodate the plumbing and electrical wiring, and is 100% inspectable. The modular elements are **standard or custom made**, resistant, durable, easy to handle, simple and quick to install, inspected, certified, ecofriendly and designed for new generation interiors.

**CBI EUROPE'S BARE PANELS** in wood agglomerate and calcium sulphate are available in fully steel encapsulated, alufoil backing, double alufoil and tongue&groove versions. They permit direct or access-panel inspection of the under-floor plenum, and are ideal for use in buildings that have to be fully homologated prior to delivery to the customer and prior to finalisation of the room layout. All CBI Europe's bare panel floors can be **covered after installation** using any type of commercially available floor covering.