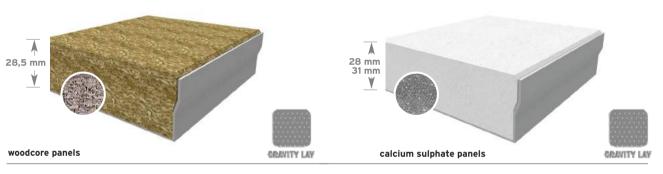

#### FACTORY FINISHED PANELS

Woodcore panels / Calcium sulphate panels.

# raised access floors Inspectabily, technology, freedom of design.

) Semi-encapsulated steel panels ) Fully steel encapsulated panels ) Factory finished panels

**EUROCLASS FIRE RESISTANCE** 

WOODCORE PANELS
B2-s1-d0-BFL-s1-F30

CALCIUM SULPHATE PANELS
A1-F30/A1-F30/F60

#### CBI EUROPE'S FACTORY FINISHED PANELS, READY FOR INSTALLATION.

The Factory Finished Panels are modular panels 600 x 600, resting on a suitable support structure in steel, available in different measurements. The core of the panels is made of woodcore, calcium sulphate or glass. **The finishes are always in stock: ceramic, marble, granite, wood, bamboo, glass, laminates, rubber, and linoleum.** CBI Europe's production chain is **100% made in Italy**, from design to creation, thus ensuring quality and a fast reliable delivery time.