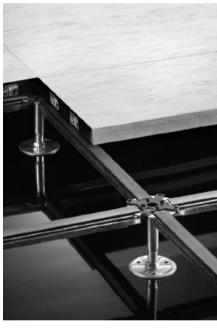

## CBI Europe, a partner in interior architecture, contributes with its products in creating prestigious, functional and comfortable environments of great worth.

CBI Europe's Technical Raised Access Floor Systems are made up of modular elements (panels)  $600 \times 600$ , resting on a **special support structure** in steel available in different measurements. The space (technical area) that is created between the panel and the floor (on which the structure rests) is used to accommodate the plumbing and electrical wiring, and is 100% inspectable. The modular elements are **standard or custom made**, resistant, durable, easy to handle, simple and quick to install, inspected, certified, ecofriendly and designed for new generation interiors.

#### CBI EUROPE'S FACTORY FINISHED PANELS, READY FOR INSTALLATION.

The Factory Finished Panels are modular panels 600 x 600, resting on a suitable support structure in steel, available in different measurements. The core of the panels is made of woodcore, calcium sulphate or glass. **The finishes are always in stock: ceramic, marble, granite, wood, bamboo, glass, laminates, rubber, and linoleum.** CBI Europe's production chain is **100% made in Italy**, from design to creation, thus ensuring quality and a fast reliable delivery time.