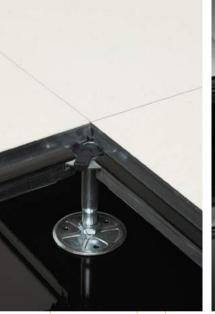

## CBI Europe, a partner in interior architecture, contributes with its products in creating prestigious, functional and comfortable environments of great worth.

CBI Europe's Technical Raised Access Floor Systems are made up of modular elements (panels)  $600 \times 600$ , resting on a **special support structure** in steel available in different measurements. The space (technical area) that is created between the panel and the floor (on which the structure rests) is used to accommodate the plumbing and electrical wiring, and is 100% inspectable. The modular elements are **standard or custom made**, resistant, durable, easy to handle, simple and quick to install, inspected, certified, ecofriendly and designed for new generation interiors.

#### Semi-encapsulated steel panels

THE EUROCLASS FIRE RESISTANCE CLASSIFICATION SYSTEM

CBI Europe's Semi-encapsulated steel panels: high density panels made with conglomerated chipboard or calcium, coated all the way up to the upper edge, with 0.5 mm of galvanised steel. They are designed to com-WOODCORE PANELS bine the reduced thickness of 28 mm (therefore optimising transport and handling during construction), **BFL-s1-F30** with a high load bearing resistance of the floor itself.

CALCIUM SULPHATE PANELS 100% inspectable, they are assembled exclusively with materials from CBI Europe's sustainable supply chain A1-F30 and LEED points are given in buildings where they are used.