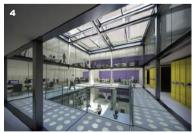

## metal ceilings & coverings Technical perfection, 100% made in Italy.

Metal Ceilings and Coverings systems are made up of modular elements (panels, strips or grilles) and suspended by steel support structures. These metal systems for suspended ceilings and wall coverings are made by CBI Europe, a leading manufacturer with an output of over five million square metres a year. The modular elements are standard or custom made, resistant, durable, easy to handle, simple and quick to install, inspected, certified, eco-friendly and designed for new generation interiors, thanks to the architectural elements of great aesthetic versatility. CBI Europe's ceilings and metal coverings are sound proof, fire and moisture resistant, and are washable. Moreover they are free of toxic materials and finished with fungicidal and antibacterial coatings, therefore they can also be used in **sterile environments** such as canteens and hospitals. The different products available, the wide range of colours and perforation patterns offer the designer the possibility to choose the best fit according to the technical, aesthetic and acoustic requirements of each environment.

HOTEL HILTON RESTAURANT, TALLIN \_ Estonia > vertical baffle 120x40x120 mm

HI-TECH METAL TILES, STANDARD AND CUSTOM MADE CBI Europe's Metal Tile Systems are modular panels made in **aluminium and steel**, resting on a suitable support structure in steel, **available in different measurements**. The space (technical area) that is created between the panel and the ceiling or wall (on which the structure rests) is used to accommodate the plumbing and electrical wiring, and is **100% inspectable.** In addition to the 50 different panels with standard dimensions, CBI Europe's technical Lab is capable of studying any technical solution, which may be adapted to any special requests of dimension or structure.