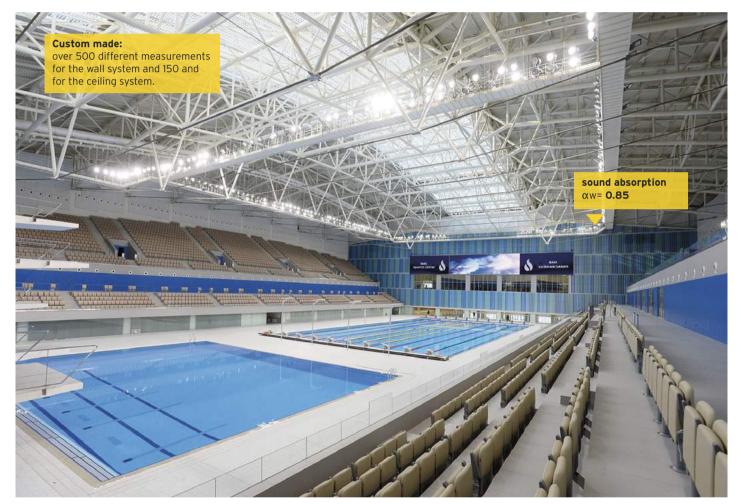

PROJECT ON DEMAND: BAKU AQUATIC PALACE \_ Azerbaijan > wall cladding, baffle panel custom made CBI Europe has participated in the construction of the Aquatic Palace for the First European Games 2015, designed by Puiol Arguitectura in Barcelona; a success which was created with a mix of perfect customized products, backed by a precise time schedule and constant technical supervision on site

BAKU AQUATIC PALACE Azerbaijan > spa & area fitness > baffle linear strips system / custom made A customized project, which saw to the production of customized parts, optimized for the best results in terms of technical achievement, sound absorbing and resistant to corrosion, aesthetics and assembly, ensuring the accuracy of delivery, respecting the delivery times and the maximum accuracy of the designer's plan.