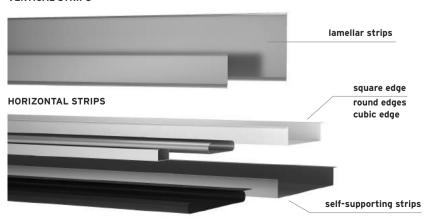

#### **LINEAR STRIPS**

Indoor strips / Outdoor strips.

**OPEN CELL GRID CEILING SYSTEM** 

Honeycomb suspended ceiling systems.

**RADIANT CEILING & COVERINGS** 

Metallic radiant ceiling & covering systems: energy saving and excellent comfort.

WALL COVERING SYSTEM and custom sizes perforation patterns for variable sound absorption choice of 25 colours fungicidal and bactericidal paint finishes 10 different installation systems

STRIPS: HORIZONTAL ARCHITECTURE Linear Strips systems are various modular strips made in aluminium and steel, which are suspended from suitable support structures in steel. The horizontal lines are contemporary and can be appreciated in simple, yet refined buildings. In addition to the **50 different types** of models, edges and dimensions, and having lengths of up to 6 metres, Cbi Europe can always offer the best solution adapted to each and every request. Metal strips are resistant, durable, easy to handle, simple and fast to install, inspectable, hygienic, certified, eco-friendly and designed for new generation interiors. CBI Europe has both indoor and outdoor strips for coverings and platforms.

#### **VERTICAL STRIPS**