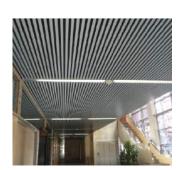

#### **LINEAR STRIPS**

Indoor strips / Outdoor strips.

**OPEN CELL GRID CEILING SYSTEM** 

Honeycomb suspended ceiling systems.

**RADIANT CEILING & COVERINGS** 

Metallic radiant ceiling & covering systems: energy saving and excellent comfort.

WALL COVERING SYSTEM and custom sizes perforation patterns for variable sound absorption choice of 25 colours fungicidal and bactericidal paint finishes 10 different installation systems

STRIPS: HORIZONTAL ARCHITECTURE Linear Strips systems are various modular strips made in aluminium and steel, which are suspended from suitable support structures in steel. The horizontal lines are contemporary and can be appreciated in simple, yet refined buildings. In addition to the **50 different types** of models, edges and dimensions, and having lengths of up to 6 metres, Cbi Europe can always offer the best solution adapted to each and every request. Metal strips are resistant, durable, easy to handle, simple and fast to install, inspectable, hygienic, certified, eco-friendly and designed for new generation interiors. CBI Europe has both indoor and outdoor strips for coverings and platforms.