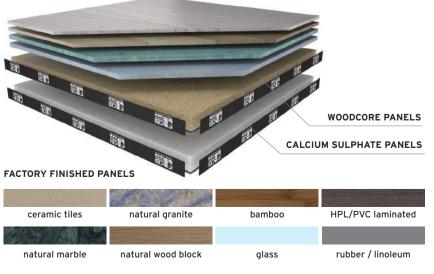

#### FACTORY FINISHED PANELS

Woodcore panels / Calcium sulphate panels.

#### CBI EUROPE'S FACTORY FINISHED PANELS, READY FOR INSTALLATION.

The Factory Finished Panels are modular panels 600 x 600, resting on a suitable support structure in steel, available in different measurements. The core of the panels is made of woodcore, calcium sulphate or glass. **The finishes are always in stock: ceramic, marble, granite, wood, bamboo, glass, laminates, rubber, and linoleum.** CBI Europe's production chain is **100% made in Italy**, from design to creation, thus ensuring quality and a fast reliable delivery time.